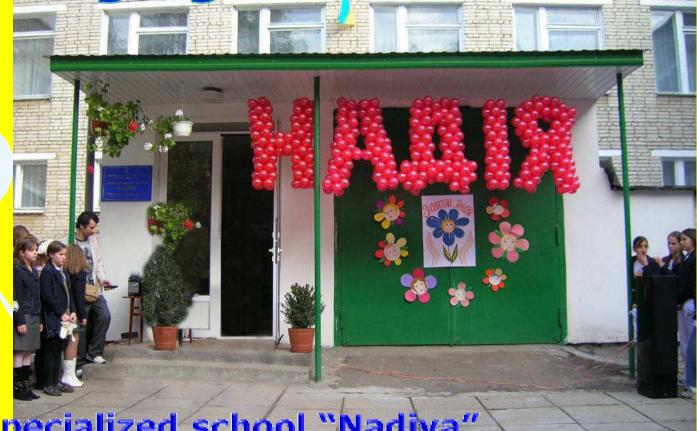

Lviv specialized school "Nadiya"
with deep studying the subjects
of Ecological and Law profile.