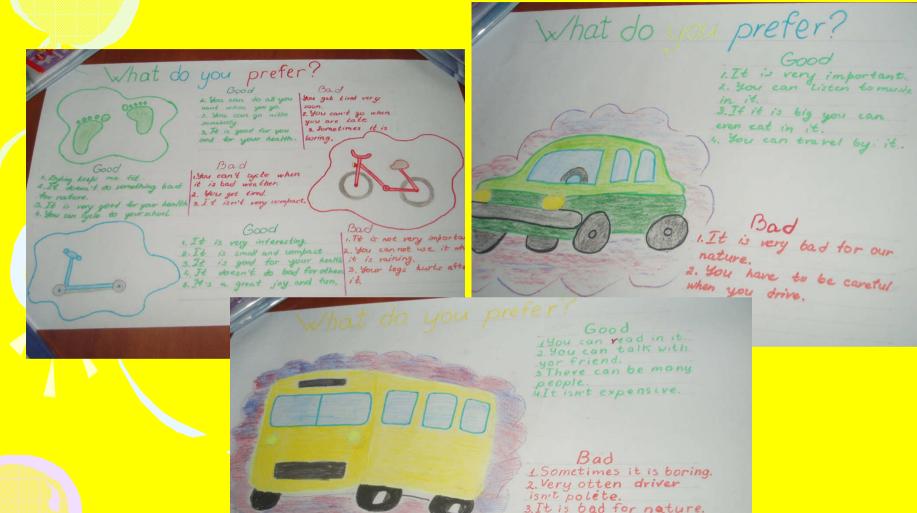

# 6-B FORM

What mean of transport is better for environment?

Advantages and disadvantages