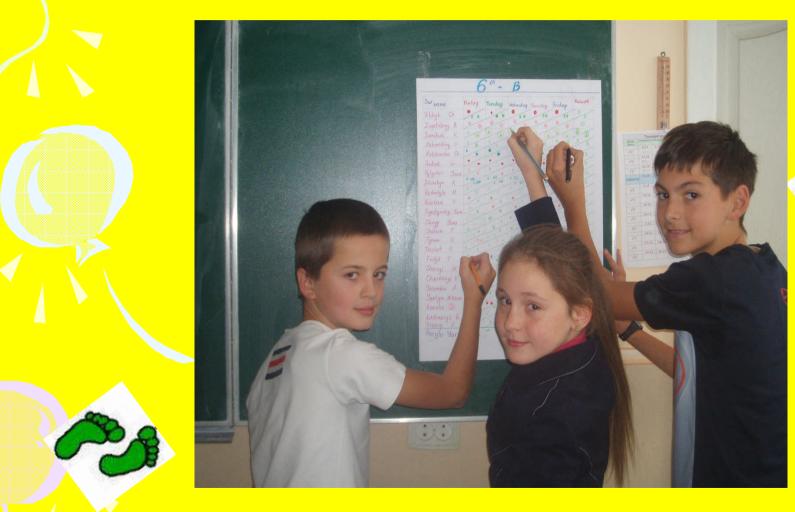

# 6-B FORM

What mean of transport is better for environment?

Advantages and disadvantages

### THE RESULTS

5A FORM 130 PRINTS 5B FORM 125 POOTPRINTS 6A FORM 130 P FOOTPRINTS 6B FORM 186 P FOOTPRINTS